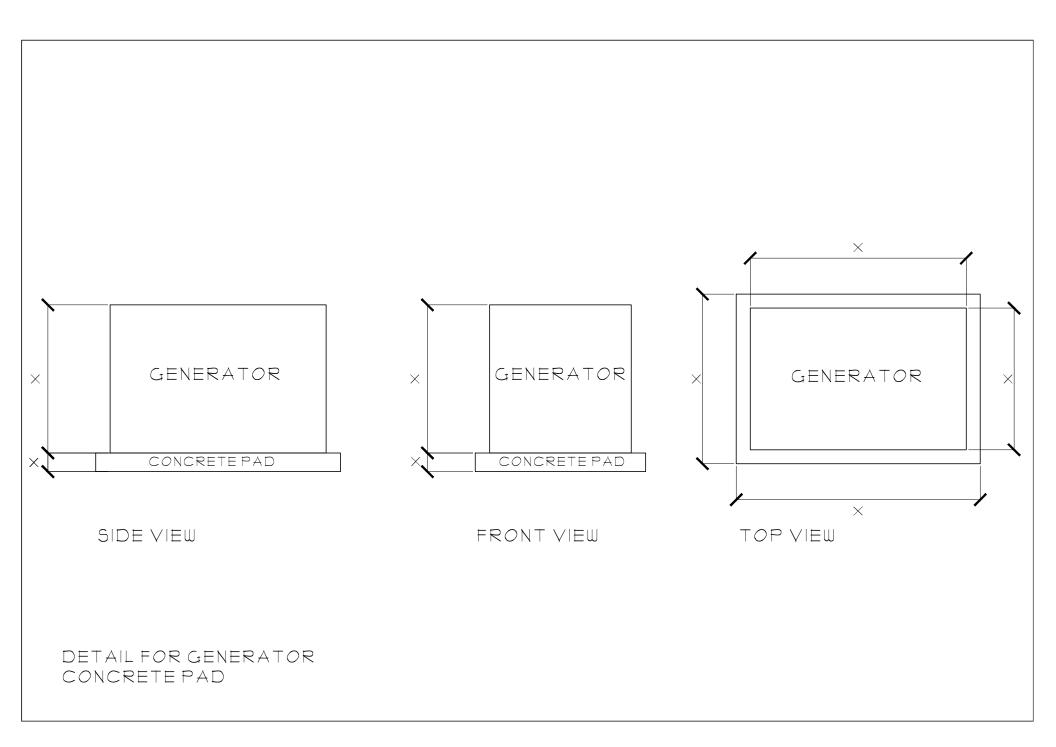

## Sandyport Homeowners Association Ltd.

FORM: AD-CA

|                                                                                                                                                                                                                                                                                                         |           | F                                        | 7 11        | licant or their representative              |                   |  |
|---------------------------------------------------------------------------------------------------------------------------------------------------------------------------------------------------------------------------------------------------------------------------------------------------------|-----------|------------------------------------------|-------------|---------------------------------------------|-------------------|--|
| Name of applicant:                                                                                                                                                                                                                                                                                      |           |                                          |             | Construction address:                       |                   |  |
| Name of applicant's represent                                                                                                                                                                                                                                                                           | tative:   | (if different                            | from above) |                                             |                   |  |
| Status of applicant: Owner                                                                                                                                                                                                                                                                              | 0         | Repres                                   | entative    | ○ Tenant ○ Other:                           |                   |  |
| Work #                                                                                                                                                                                                                                                                                                  |           |                                          |             | Cell #                                      |                   |  |
| Email:                                                                                                                                                                                                                                                                                                  |           |                                          |             | Purpose of construction:                    |                   |  |
| Conceptual design review (reco                                                                                                                                                                                                                                                                          | mmended 1 | for new hom                              | es, no fee) | Construction applicati                      | on O              |  |
| Type of construction:                                                                                                                                                                                                                                                                                   | New ho    | ome 🔾                                    |             | Home modification $\bigcirc$                | Other 🗆           |  |
| Estimated construction cost: 9                                                                                                                                                                                                                                                                          | \$        |                                          |             | Total area:                                 | sq ft             |  |
| Project timeframe from: to: Name of land surveyor:                                                                                                                                                                                                                                                      |           |                                          |             |                                             |                   |  |
|                                                                                                                                                                                                                                                                                                         |           | drawing                                  |             |                                             | ermit O Payment O |  |
| Sign                                                                                                                                                                                                                                                                                                    | stand the | e Architec                               | tural Guid  | lelines as published on www.sandyport  Date | management.com    |  |
|                                                                                                                                                                                                                                                                                                         |           | F                                        | or inter    | rnal use only                               |                   |  |
| Application # SPAD                                                                                                                                                                                                                                                                                      |           |                                          |             | Receive date                                |                   |  |
| Ownership verified Account current Application paid Database entry complete Application sent to committee Insurance valid MoW permit valid Committee approval Construction approved Conditions Database entry updated Building fee paid Provisional maintenance billed Accounting size & status updated | Yes       | No ( ) ( ) ( ) ( ) ( ) ( ) ( ) ( ) ( ) ( | N/A         | Notes / Date  Permit #                      | Completed         |  |