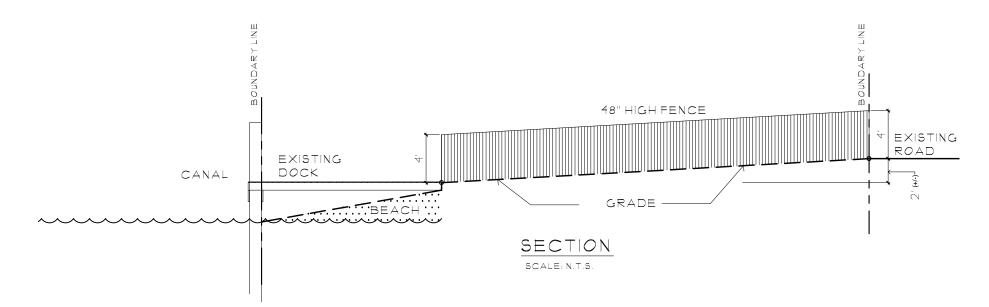

## **GENERAL NOTES:**

The Grade or Ground is defined by the straight line connecting the asphalt road level to the level of the existing dock as built by the original developer.

The height of a fence to be installed along the side boundary is to be 48" maximum above the grade line.

No structure(s) built within the canal setback area should be higher than 48" measured from the grade line.

The definition of grade as described above is in accordance with parameters set forth by the original developer.